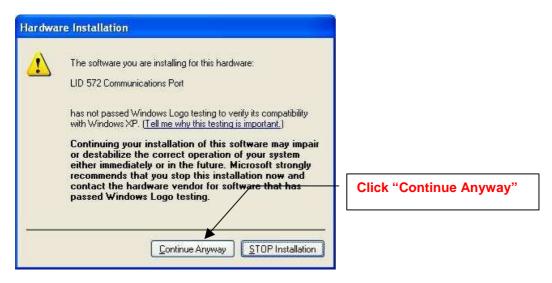

"[Installation dir]\Drivers\WIN2000\_XP". In the following steps you will see how to install the driver.

After the LID572 is plugged in, the following window will show: