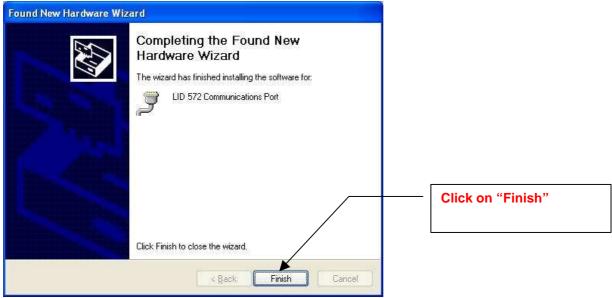

"[Installation dir]\Drivers\WIN2000\_XP". In the following steps you will see how to install the driver.

After the LID572 is plugged in, the following window will show: