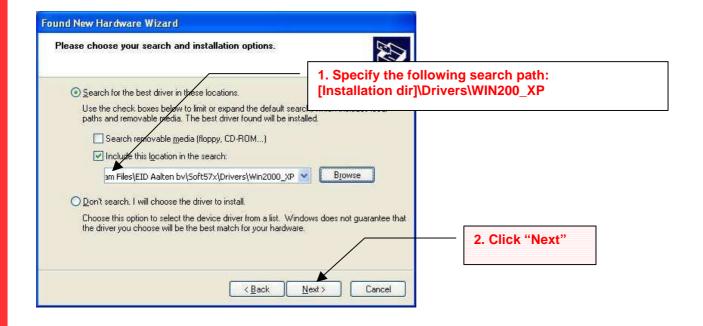

"[Installation dir]\Drivers\WIN2000\_XP". In the following steps you will see how to install the driver.

After the LID572 is plugged in, the following window will show: