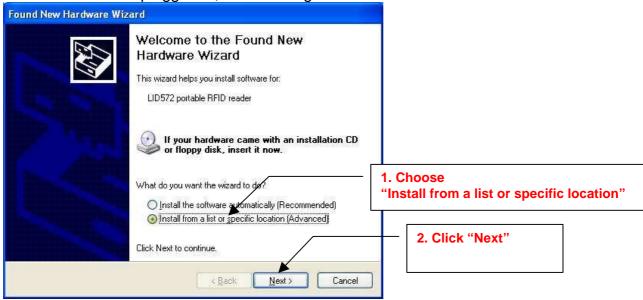

"[Installation dir]\Drivers\WIN2000\_XP". In the following steps you will see how to install the driver.

After the LID572 is plugged in, the following window will show: